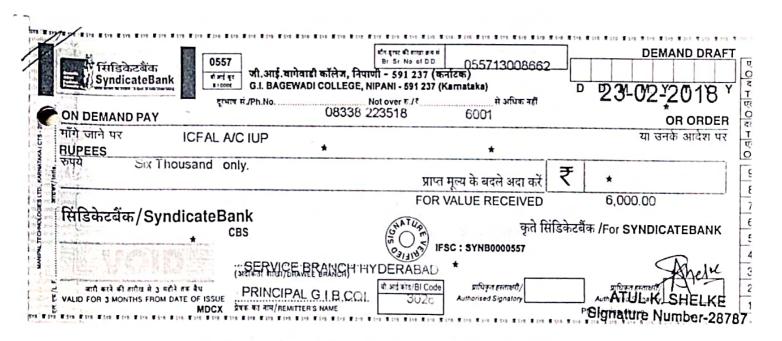

| या उनके आदेश पर                |
|                                                         | housand Four Hundred | only.<br>प्रा                                                         | प्त मूल्य के बदले अदा करे                      |     | *                              |
| सिंडिकेटबैंक/Syn                                        | dicateBank           | GNATURE                                                               | R VALUE RECEIVED<br>कृते<br>IFSC : SYNB0000557 |     | 10,400.00<br>for SYNDICATEBANK |
| बारी करने की सारीख से 3 बा<br>C VALID FOR 3 MONTHS FROM | A na 4u              | REPANCH IVEW DELHI                                                    | de प्राधिकृत हस्ताकरी/                         | ^A  | TUISK SHELKE                   |

"182636" 000025000" 000557" 16



| Acc. A                                                        | 0557              |                                                  | gree of program at                                 | 155713008663                                      |   | D                              | EMAND DRAF            |
|---------------------------------------------------------------|-------------------|--------------------------------------------------|----------------------------------------------------|---------------------------------------------------|---|--------------------------------|-----------------------|
| रिशिष्ठेटचेवा<br>SyndicateBank                                | कर्मा जी,आ        |                                                  | 591 237 (कर्नाटर<br>NI - 691 237 (Kam<br>over ट./र | क)