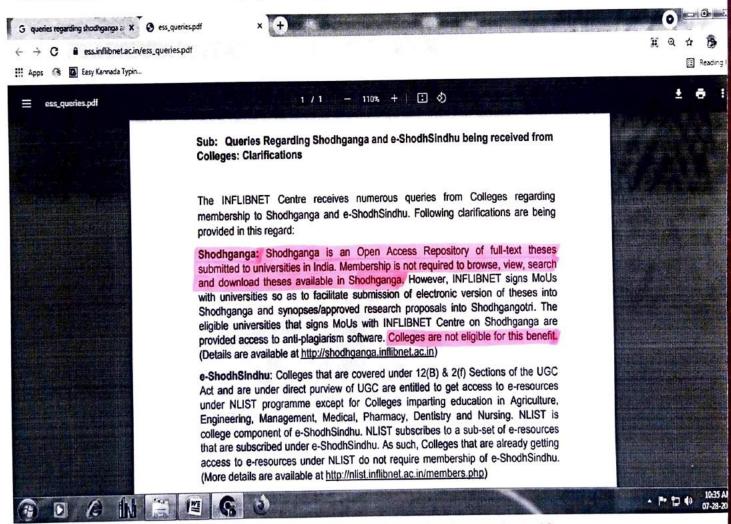

hip/renewal fee.



## **SHODHGANGA**



## G. I. Bagewadi Arts, Science and Commerce College, Nipani - 591237

Accredited at 'A' level by NAAC with CGPA 3.35 Affiliated to Rani Channamma University, Belagavi, Karnataka, India

Website: www.klegibnpn.edu.in

**22** (08338) 220116

E-mail: klegib\_npn@yahoo.co.in

Ref. No.

Date: 28.07. 2021

## **DECLARATION**

## 4.2.2 REGARDING SHODHGANGA MEMBERSHIP

This is hereby declared that **KLE Society's G. I. Bagewadi Arts, Science and Commerce College**, Nipani – 591237, District Belagavi, Karnataka is affiliated to Rani Channamma University, Belagavi, Karnataka, Shodhganga is an Open Access Repository and membership is not required to browse, view, search and download theses available in Shodhganga. Colleges are not eligible for this benefit.



Source: https://ess.inflibnet.ac.in/ess\_queries.pdf



PRINCIPAL
G.I. Bagewadi Arts, Science &
Commerce College, NIPANI.



#### A reservoir of Indian Theses

The Shodhganga@INFLIBNET Centre provides a platform for research students to deposit their Ph.D. theses and make it available to the entire scholarly community in open access. The repository has the ability to capture, index, store, disseminate and preserve ETDs submitted by the researchers.[Read More]

Shodhganga Membership is not for Colleges.

»Free Short Term Webinar on "Roles & Privileges of University Coordinators in Shodhganga" organized by INFLIBNET Centre on 15th June 2021 at 11.30 AM - 01.00 PM. more details.. | Apply Online

»Restricted Dashboard and Subject Portal is released in





























## E-SHODHS