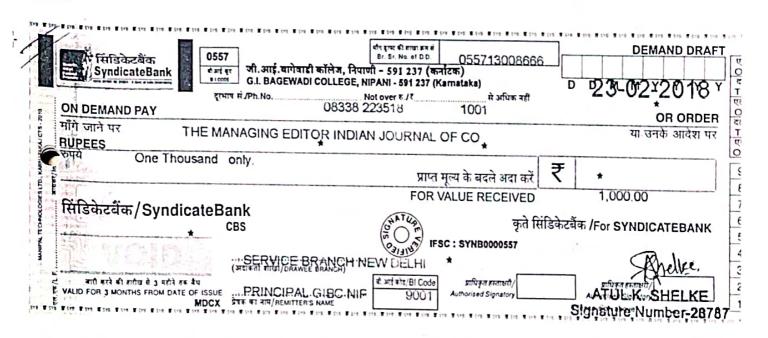

| CHATURE                                                | कृतें सि                                    | डिकेटबैंक /For S    | YNDICATEBANK              |
| L-VOID                                                      | INDORE/MAIN BRUNCH)                                               | 31310                                                  | FSC : SYNB0000557                           |                     | Apelle.                   |
| जारी करने की मार्चय से 3 महीके<br>VALID FOR 3 MONTHS FROM D |                                                                   | की आई कोड/BI Code<br>7800                              | प्राधिकृत हस्तावरी/<br>Authorised Signatory |                     | K. SHELKE<br>Number-28787 |

"182640" 000025000" 000557" 16



# 18 264 h# 0000 25000# 000557# 16

| सिडिकेटबैंक<br>SyndicateB                           | G.L. BAGEW             | का इक्त इक्त इक्त इक्त इक्त इक्त इक्त इक्त | 055713008<br>कर्नाटक)                 | D | 23402-2018 Y                |
|-----------------------------------------------------|------------------------|--------------------------------------------|---------------------------------------|---|-----------------------------|
| ON DEMAND PAY                                       | हामात्र मं JPh. No.    | ,08338 223518                              | 361                                   |   | OR ORDER<br>या उनके आवेश पर |
| माँगे जाने पर                                       | SOCIETY FOR ENVI       | ROMMENTAL COMMUN                           | NICATION