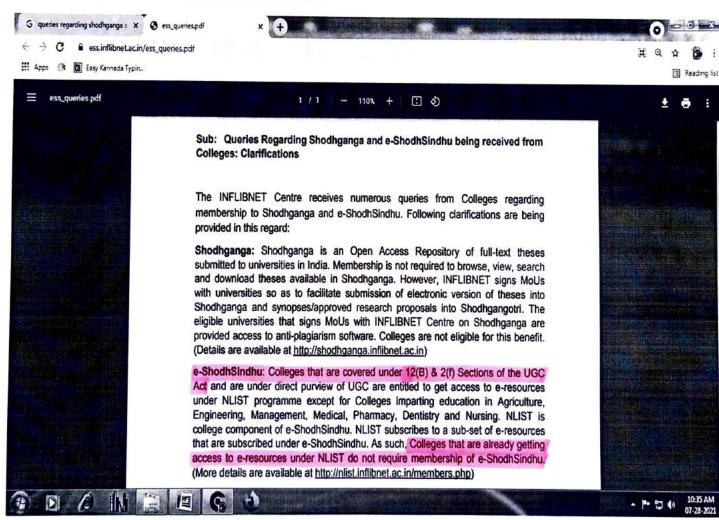

s released in





























## E-SHODHSINDHU



## G. I. Bagewadi Arts, Science and Commerce College, Nipani - 591237

Accredited at 'A' level by NAAC with CGPA 3.35
Affiliated to Rani Channamma University, Belagavi, Karnataka, India

Website: www.klegibnpn.edu.in

**2** (08338) 220116

E-mail: klegib\_npn@yahoo.co.in

Ref. No.

Date: 28.07.2021

## **DECLARATION**

## 4.2.2 REGARDING E-SHODHSINDHU MEMBERSHIP

This is hereby declared that KLE Society's G. I. Bagewadi Arts, Science and Commerce College, Nipani – 591237, District Belagavi, Karnataka is affiliated to Rani Channamma University, Belagavi, Karnataka, is coverdunder 12(B) & 2(f) Sections of the UGC Act, therefore our college getting access to e-resources under NLIST and do not require membership of e-ShodhSindhu.



**Source:** https://ess.inflibnet.ac.in/ess\_queries.pdf



PRINCIPAL
G.I. Bagewadi Arts, Science &
Commerce College, NIPANI.



 College Admin Login
 Licences and Fair Use
 FAQs
 Downloads

 Awareness Programme

★ HOME

**ABOUT** 

MEMBERS ▼ REGISTER

**E-RESOURCES** 

SEARCH

nе

es

subscribed by the two Consortia, i.e. subscription to INDEST-AICTE resources for universities and e-Snoansinanu resources for technical institutions; and ii) access to selected e-resources to colleges. The N-LIST project provides access to e-resources to students, researchers and faculty from colleges and other beneficiary institutions through server(s) installed at the INFLIBNET Centre. The authorized users from colleges can now access e-resources and download articles required by them directly from the p